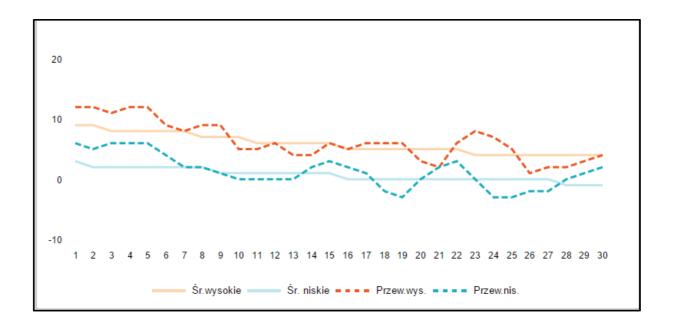

#### Weather

Weather in November in Poland is cool and rainy. Average temperature is +7°C.

Information about additional attractions in Warsaw you can find on web pages:

http://warszawa.naszemiasto.pl/imprezy/