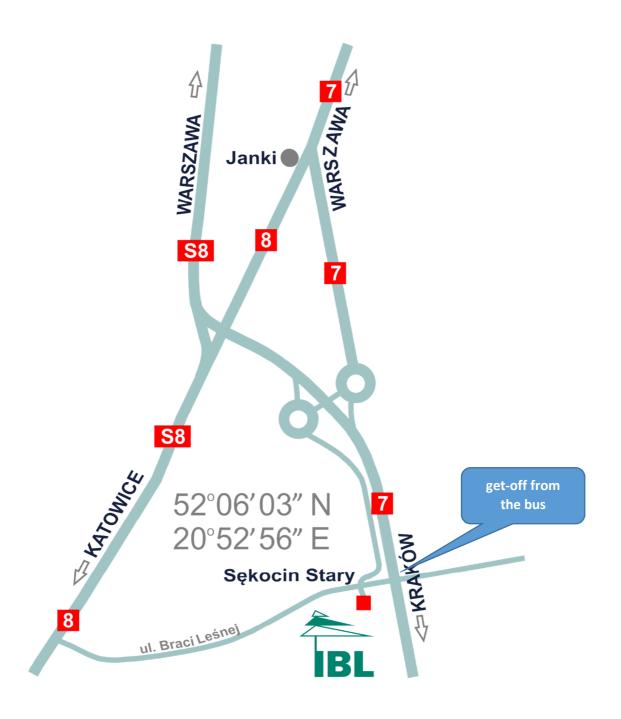

Access to IBL by bus (from Warsaw and Groman hotel) bus number 707, 721 and 728.

Follow the road to Kraków and get off when you see the forest, at the crossing-road with Braci Leśnej street (see the map)

Otherwise it is 20 min walking distance following local road parallel to the express road number 7.

Lectures will be held in FRI IBL building A and practical courses in building B:

Building A, conference room 2<sup>nd</sup> floor: