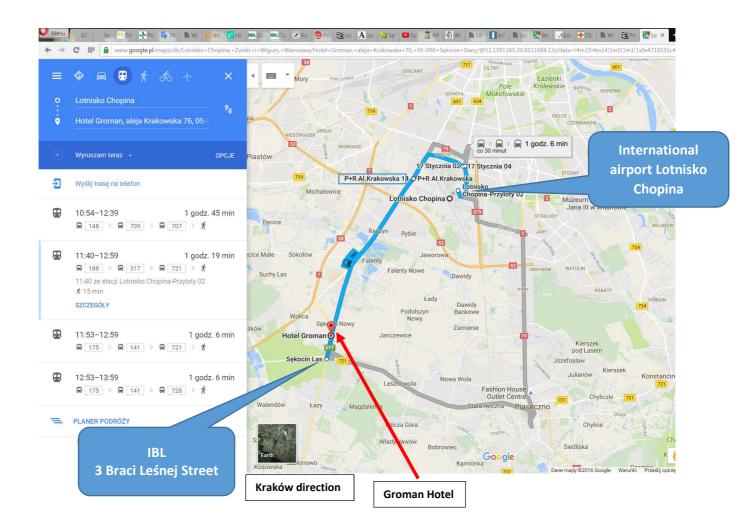

# Local organizer contact person:

Justyna Nowakowska

tel +48 **22 71 50 467**, mobile: **694 287 406** e-mail: J.Nowakowska@ibles.waw.pl

Access from Airport Warsaw (Lotnisko Chopina) to Groman Hotel - by busses number 188, 317 and 721. The best way is to follow Google maps like in the below example after choosing the bus icon you will get the time schedule, estimated trip time, bus direction and the stop name.

When you arrive to the bus stop near Park & Ride Garage Al. Krakowska - Buses 721 and 728 will go directly to Groman Hotel.

If needed, some private car transport can be organized. For this, please contact Mr. Piotr Oszako at <a href="mailto:piotroszako@gmail.com">piotroszako@gmail.com</a> or phone <a href="mailto:+48 602 278 168">+48 602 278 168</a>.

Access to IBL by bus (from Warsaw and Groman hotel) bus number 707, 721 and 728.

Follow the road to Kraków and get off when you see the forest, at the crossing-road with Braci Leśnej street (see the map)