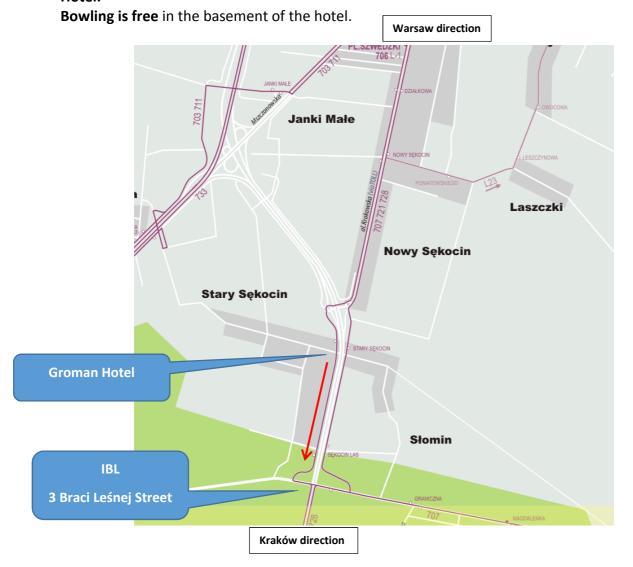

Access to IBL by bus (from Warsaw and Groman hotel) bus number 707, 721 and 728.

Follow the road to Kraków and get off when you see the forest, at the crossing-road with Braci Leśnej street (see the map)

Otherwise it is 20 min walking distance following local road parallel to the express road number 7.

Lectures will be held in FRI IBL building A and practical courses in building B:

Building A, conference room 2<sup>nd</sup> floor: