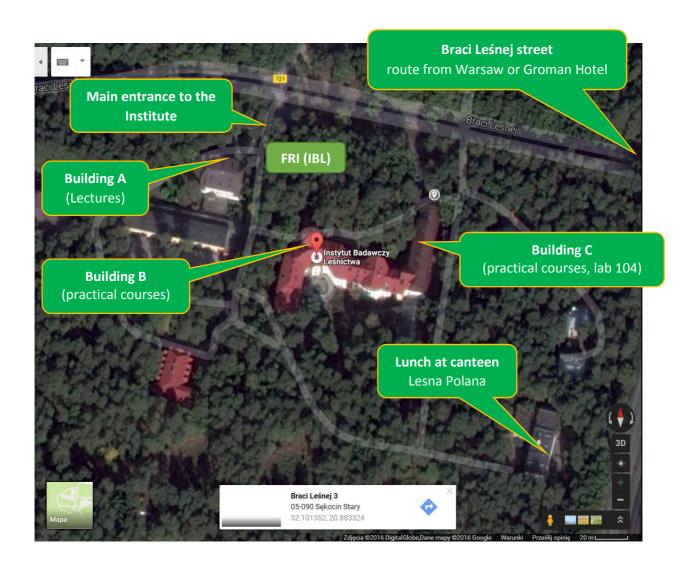

Otherwise it is 20 min walking distance following local road parallel to the express road number 7.

Lectures will be held in FRI IBL building A and practical courses in building B:

Building A, conference room 2<sup>nd</sup> floor:

#### **MEALS**

Lunch (at canteen) and Dinner (at Hotel Groman) are included in the hotel price for the room. Please contact the reception desk in Hotel. Vegetarian meals are provided.

Lunch will be served at canteen Lesna Polana in IBL campus.